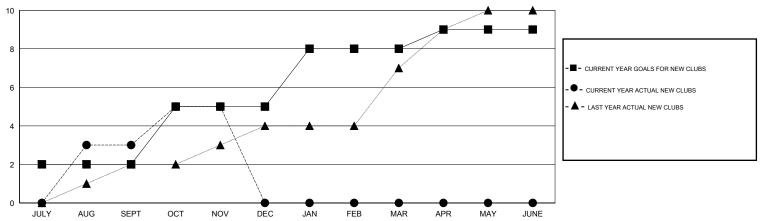

# LOCATION REP OF BANGLADESH

 $\mathsf{GMT}\;\mathsf{CA}\;6$ 

| Clubs                      |                  |                  |                  |                  | Members                  |                    |                                     |                    |                  |  |
|----------------------------|------------------|------------------|------------------|------------------|--------------------------|--------------------|-------------------------------------|--------------------|------------------|--|
|                            | RESUL            | TS FOR 2016-2017 |                  |                  | RESULTS FOR 2016-2017    |                    |                                     |                    |                  |  |
| QUARTER                    | NEW CLUB<br>GOAL | NEW CLUBS        | DROPPED<br>CLUBS | NET<br>GAIN/LOSS | QUARTER                  | NEW MEMBER<br>GOAL | CHARTER AND<br>NEW MEMBERS<br>ADDED | DROPPED<br>MEMBERS | NET<br>GAIN/LOSS |  |
| JULY/AUG/SEPT              | 2                | 3                | 0                | 3                | JULY/AUG/SEPT            | 45                 | 121                                 | 29                 | 92               |  |
| OCT/NOV/DEC<br>JAN/FEB/MAR | 3                | 0                | 0                | 0                | OCT/NOV/DEC  JAN/FEB/MAR | 70<br>55           | 112<br>0                            | 13<br>0            | 99<br>0          |  |
| APR/MAY/JUNE               | 1                | 0                | 0                | 0                | APR/MAY/JUNE             | 40                 | 0                                   | 0                  | 0                |  |

## GOALS AND ACTUAL NEW CLUBS CUMULATIVE