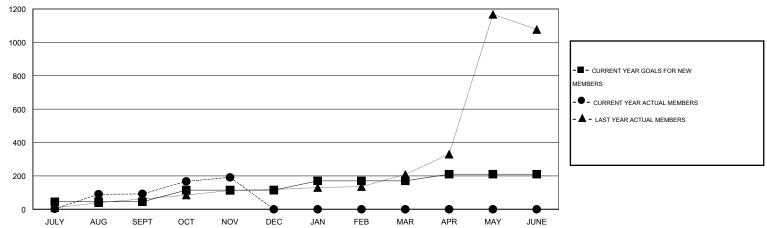

# LOCATION REP OF BANGLADESH

 $\mathsf{GMT}\;\mathsf{CA}\;6$ 

| Clubs                      |                  |                  |                  |                  | Members                  |                    |                                     |                    |                  |  |
|----------------------------|------------------|------------------|------------------|------------------|--------------------------|--------------------|-------------------------------------|--------------------|------------------|--|
|                            | RESUL            | TS FOR 2016-2017 |                  |                  | RESULTS FOR 2016-2017    |                    |                                     |                    |                  |  |
| QUARTER                    | NEW CLUB<br>GOAL | NEW CLUBS        | DROPPED<br>CLUBS | NET<br>GAIN/LOSS | QUARTER                  | NEW MEMBER<br>GOAL | CHARTER AND<br>NEW MEMBERS<br>ADDED | DROPPED<br>MEMBERS | NET<br>GAIN/LOSS |  |
| JULY/AUG/SEPT              | 2                | 3                | 0                | 3                | JULY/AUG/SEPT            | 45                 | 121                                 | 29                 | 92               |  |
| OCT/NOV/DEC<br>JAN/FEB/MAR | 3                | 0                | 0                | 0                | OCT/NOV/DEC  JAN/FEB/MAR | 70<br>55           | 112<br>0                            | 13<br>0            | 99<br>0          |  |
| APR/MAY/JUNE               | 1                | 0                | 0                | 0                | APR/MAY/JUNE             | 40                 | 0                                   | 0                  | 0                |  |

#### GOALS AND ACTUAL MEMBERS CUMULATIVE

| DROPPED CLUBS: 0 |    | 39 CLUBS OF 99 ADDED 1 OR MORE<br>NEW MEMBERS | GENDER DISTRIBUTION  MALE 2,614 (80.21%) |              |     |
|------------------|----|-----------------------------------------------|------------------------------------------|--------------|-----|
| DROPPED MEMBERS  |    |                                               | FEMALE                                   | 645 (19.79%) |     |
| DECEASED         | 0  | CLICK HERE FOR HEALTH                         |                                          |              |     |
| CLUB CANCELLED 0 |    | ASSESSMENT DATA                               | FAMILY UNIT MEMBERS                      |              | 568 |
| OTHER            | 42 |                                               | HEAD OF HOUSEHOLD                        |              | 243 |
| TOTAL            | 42 |                                               | NON-HEAD OF HOUSEHOLD                    |              |     |